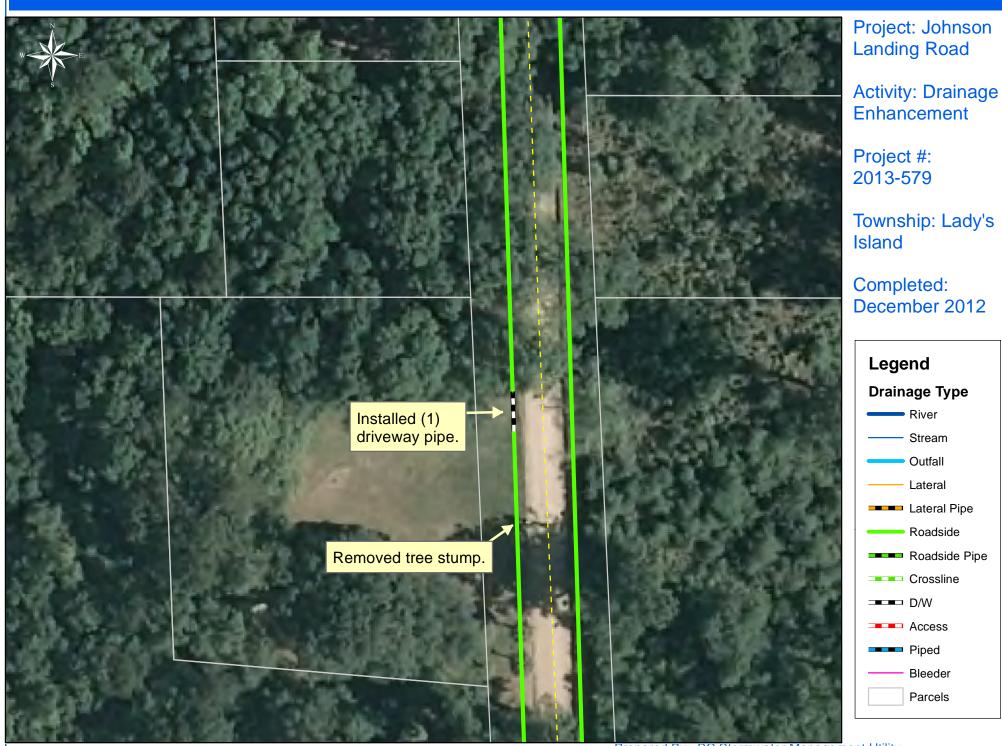

## Beaufort County Public Works Stormwater Infrastructure

Project Summary

Project Summary: Johnson Landing Road

## Narrative Description of Project:

Removed tree stump. Installed (1) driveway pipe at 141 Johnson Landing Road

Activity: Drainage Enhancement

**Completion:** Dec-12

| 2013-579 / Johnson Landing Road   | Labor | Labor      | Equipment | Material | Contractor | Indirect |                   |
|-----------------------------------|-------|------------|-----------|----------|------------|----------|-------------------|
|                                   | Hours | Cost       | Cost      | Cost     | Cost       | Labor    | <b>Total Cost</b> |
| AUDIT / Audit Project             | 1.0   | \$20.89    | \$0.00    | \$0.00   | \$0.00     | \$13.23  | \$34.12           |
| BKFILL / Back Fill                | 4.0   | \$83.56    | \$35.71   | \$24.92  | \$0.00     | \$52.92  | \$197.11          |
| DPINS / Driveway Pipe - Installed | 8.0   | \$186.00   | \$94.88   | \$227.51 | \$0.00     | \$125.84 | \$634.23          |
| HAUL / Hauling                    | 7.0   | \$152.95   | \$74.90   | \$187.05 | \$0.00     | \$98.73  | \$513.63          |
| ONJV / Onsite Job Visit           | 8.0   | \$237.08   | \$24.12   | \$17.34  | \$0.00     | \$181.54 | \$460.08          |
| RMTR / Remove trees-roads         | 4.0   | \$98.80    | \$127.43  | \$56.37  | \$0.00     | \$69.40  | \$352.00          |
| SG / Shoot Grade                  | 8.0   | \$179.72   | \$16.08   | \$11.56  | \$0.00     | \$106.68 | \$314.04          |
| UTLOC / Utility locates           | 2.0   | \$41.78    | \$8.04    | \$11.56  | \$0.00     | \$26.46  | \$87.84           |
| 2013-579 / Johnson Landing Road   | 42.0  | \$1,000.78 | \$381.16  | \$536.31 | \$0.00     | \$674.80 | \$2,593.05        |
| Sub Total                         |       |            |           |          |            |          |                   |
|                                   |       |            |           |          |            |          |                   |

Before

0 12.5 25 50 75 100 Feet

1 inch = 51 feet

Prepared By: BC Stormwater Management Utility Date Print: 1/2/13 File:C:/sethdata/projects/projectmaps/Johnson Landing Rd 2013-579