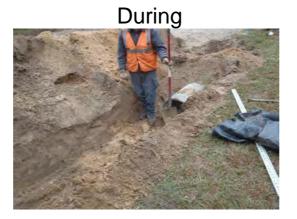

## Narrative Description of Project:

Removed tree stump. Installed (1) driveway pipe at 141 Johnson Landing Road

Activity: Drainage Enhancement

**Completion:** Dec-12

| 2013-579 / Johnson Landing Road   | Labor | Labor      | Equipment | Material | Contractor | Indirect |                   |
|-----------------------------------|-------|------------|-----------|----------|------------|----------|-------------------|
|                                   | Hours | Cost       | Cost      | Cost     | Cost       | Labor    | <b>Total Cost</b> |
| AUDIT / Audit Project             | 1.0   | \$20.89    | \$0.00    | \$0.00   | \$0.00     | \$13.23  | \$34.12           |
| BKFILL / Back Fill                | 4.0   | \$83.56    | \$35.71   | \$24.92  | \$0.00     | \$52.92  | \$197.11          |
| DPINS / Driveway Pipe - Installed | 8.0   | \$186.00   | \$94.88   | \$227.51 | \$0.00     | \$125.84 | \$634.23          |
| HAUL / Hauling                    | 7.0   | \$152.95   | \$74.90   | \$187.05 | \$0.00     | \$98.73  | \$513.63          |
| ONJV / Onsite Job Visit           | 8.0   | \$237.08   | \$24.12   | \$17.34  | \$0.00     | \$181.54 | \$460.08          |
| RMTR / Remove trees-roads         | 4.0   | \$98.80    | \$127.43  | \$56.37  | \$0.00     | \$69.40  | \$352.00          |
| SG / Shoot Grade                  | 8.0   | \$179.72   | \$16.08   | \$11.56  | \$0.00     | \$106.68 | \$314.04          |
| UTLOC / Utility locates           | 2.0   | \$41.78    | \$8.04    | \$11.56  | \$0.00     | \$26.46  | \$87.84           |
| 2013-579 / Johnson Landing Road   | 42.0  | \$1,000.78 | \$381.16  | \$536.31 | \$0.00     | \$674.80 | \$2,593.05        |
| Sub Total                         |       |            |           |          |            |          |                   |
|                                   |       |            |           |          |            |          |                   |