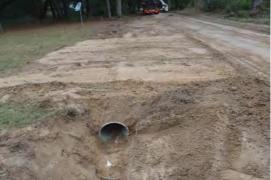

## Narrative Description of Project:

Removed tree stump. Installed (1) driveway pipe at 141 Johnson Landing Road

Activity: Drainage Enhancement

**Completion:** Dec-12

| 2013-579 / Johnson Landing Road   | Labor | Labor      | Equipment | Material | Contractor | Indirect |                   |
|-----------------------------------|-------|------------|-----------|----------|------------|----------|-------------------|
|                                   | Hours | Cost       | Cost      | Cost     | Cost       | Labor    | <b>Total Cost</b> |
| AUDIT / Audit Project             | 1.0   | \$20.89    | \$0.00    | \$0.00   | \$0.00     | \$13.23  | \$34.12           |
| BKFILL / Back Fill                | 4.0   | \$83.56    | \$35.71   | \$24.92  | \$0.00     | \$52.92  | \$197.11          |
| DPINS / Driveway Pipe - Installed | 8.0   | \$186.00   | \$94.88   | \$227.51 | \$0.00     | \$125.84 | \$634.23          |
| HAUL / Hauling                    | 7.0   | \$152.95   | \$74.90   | \$187.05 | \$0.00     | \$98.73  | \$513.63          |
| ONJV / Onsite Job Visit           | 8.0   | \$237.08   | \$24.12   | \$17.34  | \$0.00     | \$181.54 | \$460.08          |
| RMTR / Remove trees-roads         | 4.0   | \$98.80    | \$127.43  | \$56.37  | \$0.00     | \$69.40  | \$352.00          |
| SG / Shoot Grade                  | 8.0   | \$179.72   | \$16.08   | \$11.56  | \$0.00     | \$106.68 | \$314.04          |
| UTLOC / Utility locates           | 2.0   | \$41.78    | \$8.04    | \$11.56  | \$0.00     | \$26.46  | \$87.84           |
| 2013-579 / Johnson Landing Road   | 42.0  | \$1,000.78 | \$381.16  | \$536.31 | \$0.00     | \$674.80 | \$2,593.05        |
| Sub Total                         |       |            |           |          |            |          |                   |
|                                   |       |            |           |          |            |          |                   |